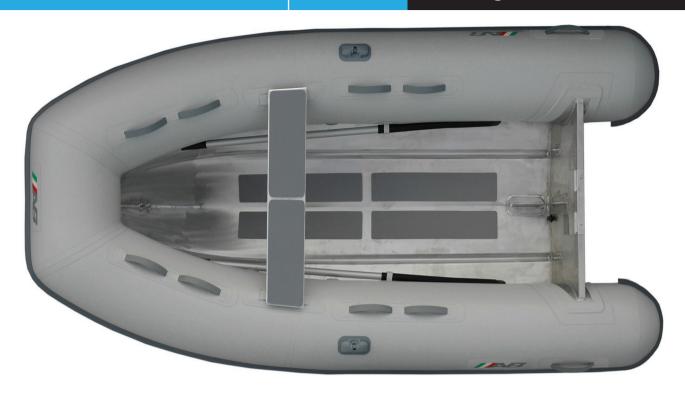

ш

- Shallow "V" Marine Grade Aluminum Hull
- Non-Skid Rubber Floor Panels
- Plastic External Transom Plate
- Aluminum Internal Transom Plate With Security Lip
- Aluminum Bow Eye 3 Aluminum Davit Lifting Points Aluminum Bow Towing Rings
- Deck Drain with Plug

- Orca (CSM) Five Layer Coated Fabric
- Raised Single Rub Rail
- Push Push Plastic Non-Corrosive 2 Stage Inflation Valves
- 1 Front & 2 Side Orca (CSM) Fabric Handles on Tubes
  2 Inside Bow Sets of Double Orca (CSM) Fabric Handles on Tubes
  2 Inside Stern Double Orca (CSM) Fabric Handles on Tubes
- Removable Rowing Seat

- Telescopic Oars with Aluminum ShaftPaddle Holders
- Hand Pump
- Owner's Manual
- 3 Layer Reinforced Seams

- 🗸 д ш Ош

- Tube Chaps
- Boat Cover
- Chock Set